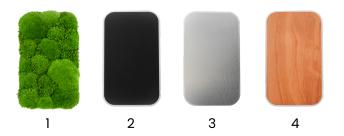

### **Customizable front plates**

- 1. Living Moss\*
- 2. Matte Black
- 3. Brushed Aluminium\*
- 4. Wood Grain

Not compatible with RFID card\*