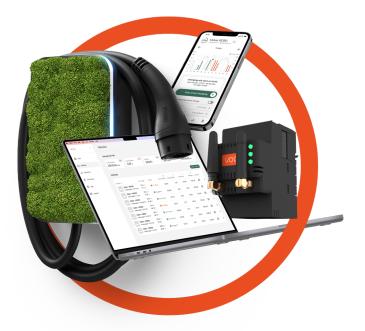

# **VOOL Complete EV Charging Solution**

One-stop-shop for EV charging software and hardware.

## **VOOL Mobile App**

The VOOL App allows end-users to oversee their individual chargers.

## **VOOL** Portal

Superior EV charging management.